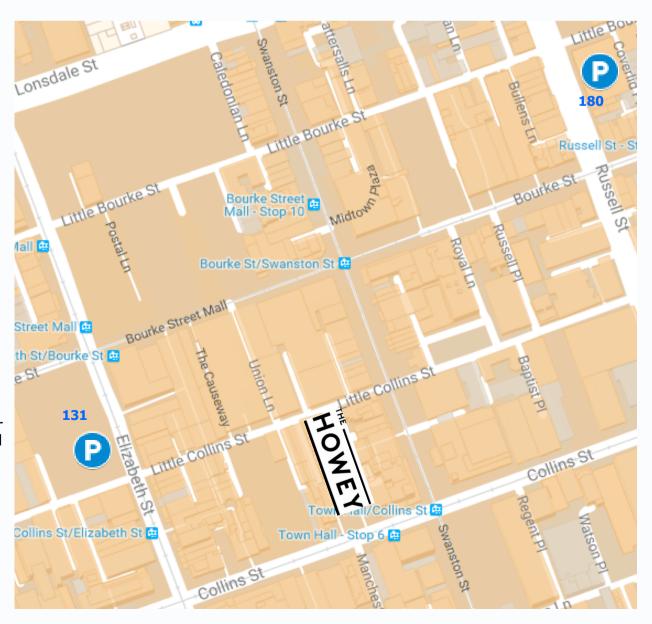

### Galleria, 131 Elizabeth Street (Ref 131)

Entry via Elizabeth Street, Exit via Little Collins St

#### Operating Hours\* Parking Rates\*\*

Monday to Friday: 6:30am - 10:00pm Monday - Sunday: \$25 per exit (validated at Reception)

Saturday & Sunday: 8:00am - 6:30pm Parking using the Divvy App will allow 24 hour access at a rate of \$25 per 24 hours (Car spots are not reserved or guaranteed to be available if the Car Park

becomes full)

Public Holidays:

Maximum Height: 2.0 Metres

#### 180 Russell Street (Ref 180)

Entry & Exit via Russell Street

Operating Hours\*

## Parking Rates\*\*

Monday - Friday: \$16 per 24 hour period commenced (follow-on Monday to Sunday: 24 Hours ticket issued at Reception)

Friday evening (entry after 6 pm) - Sunday: \$10 per 24 hour peri-Maximum Height: 2.0 Metres od commenced (follow-on ticket issued at Reception)