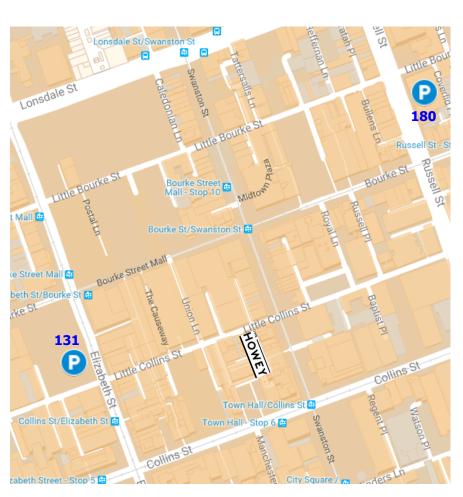

### Galleria, 131 Elizabeth Street (Ref 131)

Entry via Elizabeth Street, Exit via Little Collins St

### 180 Russell Street (Ref 180)

Entry & Exit via Russell Street